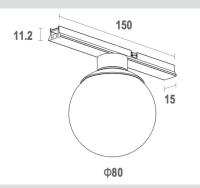

## **Basic Parameters**

FEATURES

| Track system  | 15mm                            |
|---------------|---------------------------------|
| Input Voltage | 48VDC                           |
| Light Source  | COB LED                         |
| Power         | 3W                              |
| IP Rating     | IP20                            |
| System Lumen  | 580lm (3000K) /<br>640lm(4000K) |

## **Ordering Information**

CODE: LC15-LG80

| MODEL          |     |
|----------------|-----|
| TC15-LG80      |     |
| POWER          |     |
| 3W             |     |
| VOLTAGE        |     |
| 48VDC          |     |
| ССТ            |     |
| 2700K 3000K 40 | 00K |
| BEAM ANGLE     |     |
|                |     |
| 80°            |     |
|                |     |