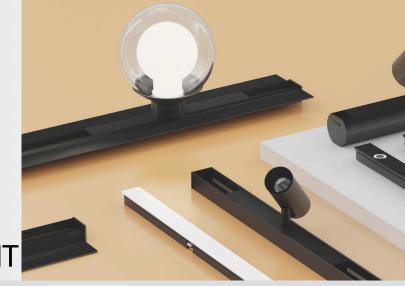

## TRACKCOPE: GLOBAL LIGHT

- Modern Minimalist Design: Frosted core within a high-clarity glass sphere delivers a sleek, contemporary look.
- Soft, Diffused Lighting: Ideal for textured wall applications and feature lighting due to its gentle illumination.
- Efficient COB LED Source: Offers high brightness with low energy consumption—580lm (3000K) / 640lm (4000K) at only 3W.
  - Compact Track System: Utilizes a slim 10mm track system for unobtrusive installation.