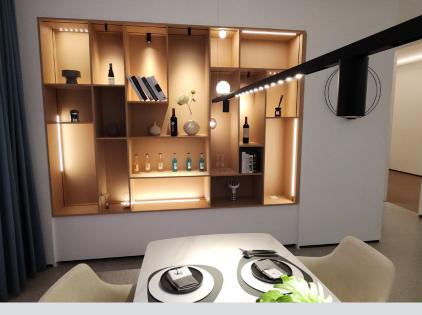

## LC05-5mm TRACK

- Ultra-slim 5mm profile the thinnest in our range •
- FEATURES Perfect for feature joinery, shelving, and recessed • trims
  - Supports dot-free LED strip lighting •
  - Clean linear aesthetic with minimal visual footprint
  - Surface, recessed or concealed installation options