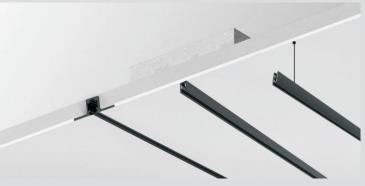

## LC05-5mm TRACK

- Ultra-slim 5mm profile the thinnest in our range •
- FEATURES Perfect for feature joinery, shelving, and recessed • trims
  - Supports dot-free LED strip lighting •
  - Clean linear aesthetic with minimal visual footprint
  - Surface, recessed or concealed installation options