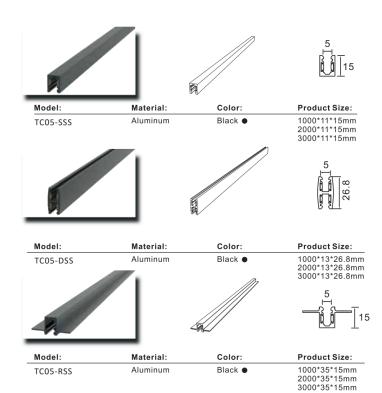

## LC05-5mm TRACK



- Ultra-slim 5mm profile the thinnest in our range •
- FEATURES Perfect for feature joinery, shelving, and recessed • trims
  - Supports dot-free LED strip lighting •
  - Clean linear aesthetic with minimal visual footprint
  - Surface, recessed or concealed installation options

## **Basic Parameters**

| Light source         |                 |
|----------------------|-----------------|
| Input Voltage        | 24V             |
| Current: (Ajustable) |                 |
| Rated Life           | >50,000 hours   |
| Temperature          | -20°C~40°C      |
| Storage temperature  | -30°C~60°C      |
| Dimmability          | Dimmable option |

## **Ordering Information**

CODE: LC05-RSS LC05-DSS LC05-SSS



## 😃 Lightcore