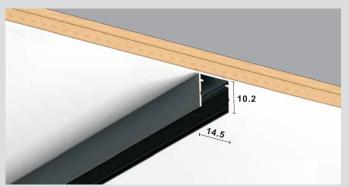

ATURES

- 15mm profile with increased internal space
- Supports higher-output or dual LED strips
- Ideal for kitchens, offices, restaurants, and feature lighting
- Works beautifully as a surface-mounted or suspended solution
- Delivers a bold, architectural lighting statement with flexibility