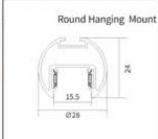

ATURES

- 15mm profile with increased internal space
- Supports higher-output or dual LED strips
- Ideal for kitchens, offices, restaurants, and feature lighting
- Works beautifully as a surface-mounted or suspended solution
- Delivers a bold, architectural lighting statement with flexibility