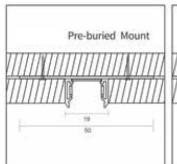

ATURES

- 15mm profile with increased internal space
- Supports higher-output or dual LED strips
- Ideal for kitchens, offices, restaurants, and feature lighting
- Works beautifully as a surface-mounted or suspended solution
- Delivers a bold, architectural lighting statement with flexibility



## **Basic Parameters**

| Light source         |                 |
|----------------------|-----------------|
| Input Voltage        | 24V             |
| Current: (Ajustable) |                 |
| Rated Life           | >50,000 hours   |
| Temperature          | -20°C~40°C      |
| Storage temperature  | -30°C~60°C      |
| Dimmability          | Dimmable option |

## **Ordering Information**

CODE:

LC15-RSS

LC15-DSS

LC15-SSS