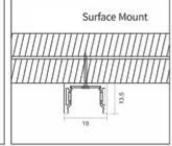

ATURES

- 15mm profile with increased internal space
- Supports higher-output or dual LED strips
- Ideal for kitchens, offices, restaurants, and feature lighting
- Works beautifully as a surface-mounted or suspended solution
- Delivers a bold, architectural lighting statement with flexibility