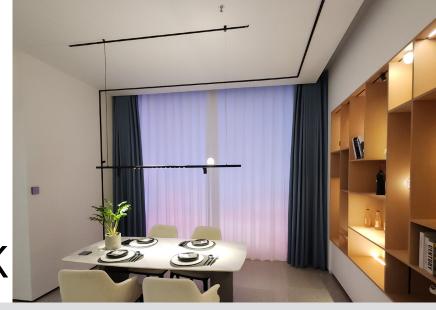

ATURES

- 15mm profile with increased internal space
- Supports higher-output or dual LED strips
- Ideal for kitchens, offices, restaurants, and feature lighting
- Works beautifully as a surface-mounted or suspended solution
- Delivers a bold, architectural lighting statement with flexibility