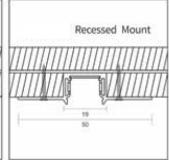

ATURES

- 15mm profile with increased internal space
- Supports higher-output or dual LED strips
- Ideal for kitchens, offices, restaurants, and feature lighting
- Works beautifully as a surface-mounted or suspended solution
- Delivers a bold, architectural lighting statement with flexibility