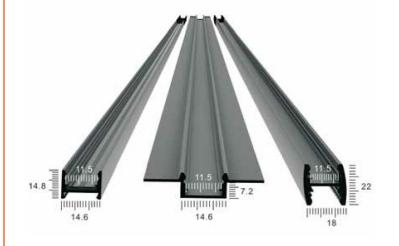

## **ATURES**

- 10mm slimline profile ideal for modern interiors
- Compatible with a range of dot-free LED strips
- Suitable for task lighting, accent lighting, and continuous runs
- · Flush, surface, or suspended mounting
- A clean, professional finish for high-end design projects



## **Basic Parameters**

| Light source         |                 |
|----------------------|-----------------|
| Input Voltage        | 24V             |
| Current: (Ajustable) |                 |
| Rated Life           | >50,000 hours   |
| Temperature          | -20°C~40°C      |
| Storage temperature  | -30°C~60°C      |
| Dimmability          | Dimmable option |

## **Ordering Information**

CODE:

LC10-RSS

LC10-DSS

LC10-SSS