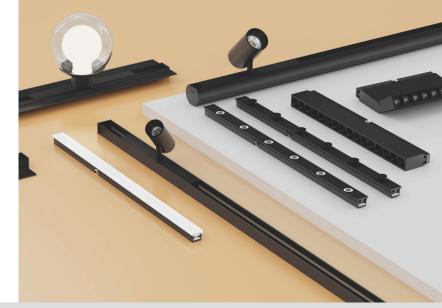

## **ATURES**

- 10mm slimline profile ideal for modern interiors
- Compatible with a range of dot-free LED strips
- Suitable for task lighting, accent lighting, and continuous runs
- · Flush, surface, or suspended mounting
- A clean, professional finish for high-end design projects

## **Ordering Information**

CODE:

LC10-RSS

LC10-DSS

LC10-SSS