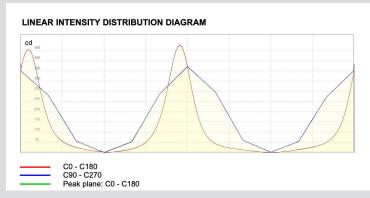

LC75 wall lamp is an atmospheric lighting design, PC diffuser.With a up/down lighting design, it emits a soft and uniform light output. An ADC12 Aluminum housing which ensures great thermal management.Suitable for a wide range of environments thanks for its IP65waterproof rating, and changeable CCT.



## **Basic Parameters**

| Watt               | 10W             |
|--------------------|-----------------|
| Input Voltage      | 220-240V        |
| IP Rating          | IP65            |
| Rated Life         | >50,000 hours   |
| Colour Temperature | 3000K,4000K CCT |
| CRI                | >80             |
| Dimmability        | Dimmable option |

## **Ordering Information**

CODE:

LC75-3000 - B

## LUMINOUS INTENSITY DISTRIBUTION DIAGRAM