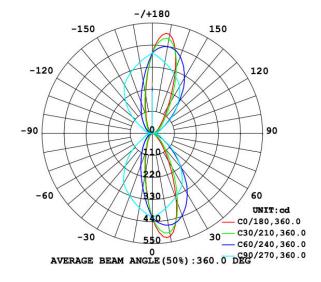

LC75 wall lamp is an atmospheric lighting design, PC diffuser.With a up/down lighting design, it emits a soft and uniform light output. An ADC12 Aluminum housing which ensures great thermal management.Suitable for a wide range of environments thanks for its IP65waterproof rating, and changeable CCT.



## **Basic Parameters**

| Watt               | 10W             |
|--------------------|-----------------|
| Input Voltage      | 220-240V        |
| IP Rating          | IP65            |
| Rated Life         | >50,000 hours   |
| Colour Temperature | 3000K,4000K CCT |
| CRI                | >80             |
| Dimmability        | Dimmable option |

## **Ordering Information**

CODE:

LC75-3000 - B

## LUMINOUS INTENSITY DISTRIBUTION DIAGRAM