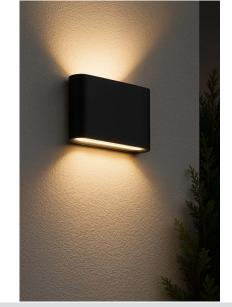

LC75 wall lamp is an atmospheric lighting design, PC diffuser.With a up/down lighting design, it emits a soft and uniform light output. An ADC12 Aluminum housing which ensures great thermal management.Suitable for a wide range of environments thanks for its IP65waterproof rating, and changeable CCT.