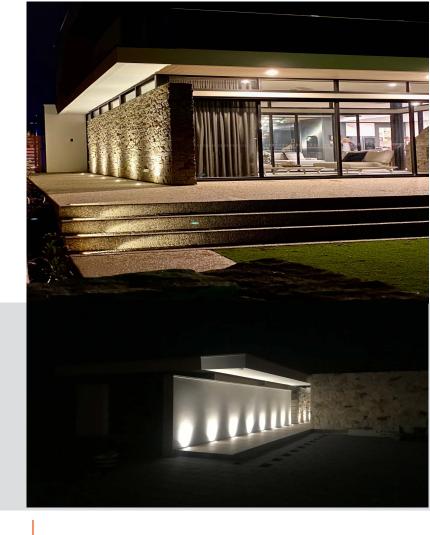

### **Halo Core Inground Uplight**

EATURES

A compact, adjustable inground light with up to 15° tilt for precise illumination. Ideal for highlighting pillars and architectural features. Built with marinegrade stainless steel and anodised aluminium for durability in coastal and urban environments.