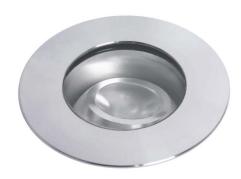

### **Halo Core Inground Uplight**

EATURES

A compact, adjustable inground light with up to 15° tilt for precise illumination. Ideal for highlighting pillars and architectural features. Built with marinegrade stainless steel and anodised aluminium for durability in coastal and urban environments.

#### **Basic Parameters**

| Voltage      | 24VDC                      |
|--------------|----------------------------|
| Watt (W)     | 2W                         |
| Suitability  | Outdoor   Coastal          |
| Dimensions   | Diameter 50mm   Depth 70mm |
| Colour       | 3000К, 4000К               |
| Lumen Output | 120lm                      |
| CRI          | 90 +                       |
| Beam Angle   | 40°                        |
| IP Rating    | IP65                       |