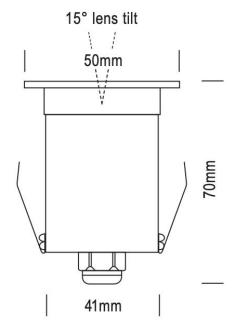

#### **Basic Parameters**

| Voltage      | 24VDC                      |
|--------------|----------------------------|
| Watt (W)     | 2W                         |
| Suitability  | Outdoor   Coastal          |
| Dimensions   | Diameter 50mm   Depth 70mm |
| Colour       | 3000К, 4000К               |
| Lumen Output | 120lm                      |
| CRI          | 90 +                       |
| Beam Angle   | 40°                        |
| IP Rating    | IP65                       |

#### **Dimensions**

lightcore.com.au

hello@lightcore.com.au

1300 652 719

Errors and technical data are subject to change without notice.