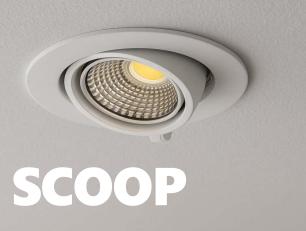

- **FEATURES**
- Single COB LED source for clean, focused
  illumination
- Adjustable gimbal design for flexible light direction
- 60° precision reflector for wide and uniform beam spread
- White finish frame with integrated glass diffuser for a refined look
- Ideal for retail, hospitality, or architectural use