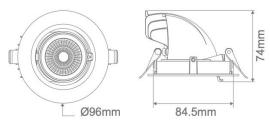

| 780 lm (3000K), 880 lm (4000K), 870 lm (5000K) |  |
| LED Type                     | СОВ                                            |  |
| CCT (Colour Temp.)           | 3000K / 4000K / 5000K (Switchable)             |  |
| CRI (Colour Rendering Index) | ≥90                                            |  |
| Beam Angle                   | 60°                                            |  |
| Dimmable                     | Yes* (Compatible dimmer required)              |  |
| Lifespan                     | 50,000 hours                                   |  |

## **Product Ordering**

| CODE           | FINISH      | COLOUR      | STOCKED |
|----------------|-------------|-------------|---------|
| SCOOP-13-3000K | White/Black | 3000K/4000k | YES     |





## **Technical Diagram**



Cutout: Ø85mm

## **SPECIFICATION**