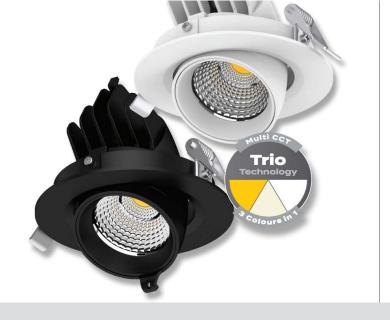

## **Product Ordering**

| CODE           | FINISH      | COLOUR      | STOCKED |
|----------------|-------------|-------------|---------|
| SCOOP-13-3000K | White/Black | 3000K/4000k | YES     |