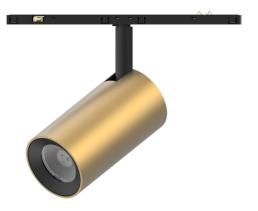

## **LIVO TRACK 15W**

FEATURE

- Interchangeable decorative sleeve system allows customizable finishes (White, Black, Brass)
- Cost-effective: users can change the look without replacing the entire fittingSupports On/Off, Triac, 1-10V Knob, and DALI dimming options
- Offers selectable beam angles: 24°, 36°, and 50°
- Adjustable with 350° horizontal rotation and 90° vertical tilt
- Rated IP20, suitable for indoor applications
- Delivers 3400 lm (3000K) or 3800 lm (4000K) output with CRI90 color accuracy