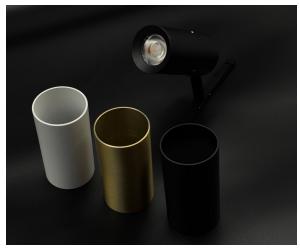

## **LIVO TRACK 15W**

FEATURE

- Interchangeable decorative sleeve system allows customizable finishes (White, Black, Brass)
- Cost-effective: users can change the look without replacing the entire fittingSupports On/Off, Triac, 1-10V Knob, and DALI dimming options
- Offers selectable beam angles: 24°, 36°, and 50°
- Adjustable with 350° horizontal rotation and 90° vertical tilt
- Rated IP20, suitable for indoor applications
- Delivers 3400 lm (3000K) or 3800 lm (4000K) output with CRI90 color accuracy