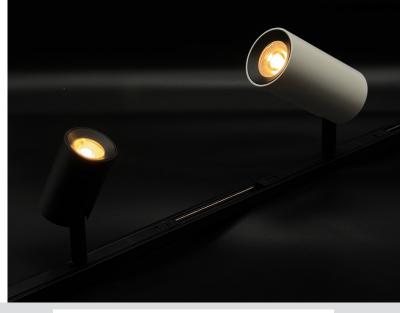

## **LIVO TRACK 15W**

FEATURE

- Interchangeable decorative sleeve system allows customizable finishes (White, Black, Brass)
- Cost-effective: users can change the look without replacing the entire fittingSupports On/Off, Triac, 1-10V Knob, and DALI dimming options
- Offers selectable beam angles: 24°, 36°, and 50°
- Adjustable with 350° horizontal rotation and 90° vertical tilt
- Rated IP20, suitable for indoor applications
- Delivers 3400 lm (3000K) or 3800 lm (4000K) output with CRI90 color accuracy