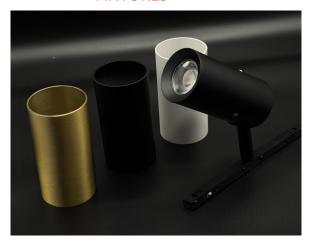

# **LIVO TRACK 7W**

**FEATURE** 

- Interchangeable decorative sleeve system allows customizable finishes (White, Black, Brass)
- Cost-effective: users can change the look without replacing the entire fittingSupports On/Off, Triac, 1-10V Knob, and DALI dimming options
- Offers selectable beam angles: 18°, 24°, 36°, and 50°
- Adjustable with 350° horizontal rotation and 90° vertical tilt
- Rated IP20, suitable for indoor applications
- Delivers 3400 lm (3000K) or 3800 lm (4000K) output with CRI90 color accuracy