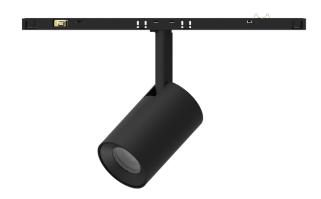

# **LIVO TRACK 7W**

**FEATURE** 

- Interchangeable decorative sleeve system allows customizable finishes (White, Black, Brass)
- Cost-effective: users can change the look without replacing the entire fittingSupports On/Off, Triac, 1-10V Knob, and DALI dimming options
- Offers selectable beam angles: 18°, 24°, 36°, and 50°
- Adjustable with 350° horizontal rotation and 90° vertical tilt
- Rated IP20, suitable for indoor applications
- Delivers 3400 lm (3000K) or 3800 lm (4000K) output with CRI90 color accuracy

### **Basic Parameters**

| Material                  | Aluminium                       |
|---------------------------|---------------------------------|
| Track system              | 10mm DC48V                      |
| Power                     | 7W                              |
| Light source              | СОВ                             |
| Operating voltage         | DC48V                           |
| Rotation Angle            | 350°                            |
| Tilting Angle             | 90°                             |
| Ingress protection rating | IP20                            |
| System Lumen              | 580lm (3000K) /<br>640lm(4000K) |
| Colour Temperature:       | 3000K/ 4000K                    |
| Insulation Class          | III                             |