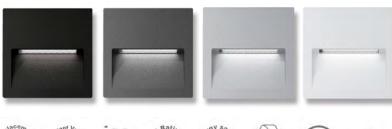

## **INTRA STEP LIGHT**

- Sleek recessed LED wall/step light with cast-aluminium body and choice of round, square, or rectangular fascia
- Available in powder-coated Black, Dark Grey, Silver, and White finishes
- 12V DC, 4W, IP65-rated perfect for outdoor use in pathways, planter boxes, and external walls
- Two CCT options: Warm White 3000K (200lm) and White 5000K (250lm), with 30° beam angle
- Long 50,000-hour lifespan and backed by a 3-Year Replacement Warranty