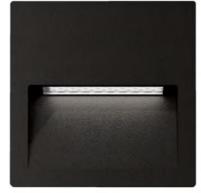

## **INTRA STEP LIGHT**

- Sleek recessed LED wall/step light with cast-aluminium body and choice of round, square, or rectangular fascia
- Available in powder-coated Black, Dark Grey, Silver, and White finishes
- 12V DC, 4W, IP65-rated perfect for outdoor use in pathways, planter boxes, and external walls
- Two CCT options: Warm White 3000K (200lm) and White 5000K (250lm), with 30° beam angle
- Long 50,000-hour lifespan and backed by a 3-Year Replacement Warranty