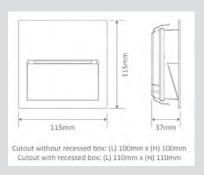

## **INTRA STEP LIGHT**

- Sleek recessed LED wall/step light with cast-aluminium body and choice of round, square, or rectangular fascia
- Available in powder-coated Black, Dark Grey, Silver, and White finishes
- 12V DC, 4W, IP65-rated perfect for outdoor use in pathways, planter boxes, and external walls
- Two CCT options: Warm White 3000K (200lm) and White 5000K (250lm), with 30° beam angle
- Long 50,000-hour lifespan and backed by a 3-Year Replacement Warranty



## **Basic Parameters**

**Ordering Information** 

CODE: LC-INTRA

| Power                             | 4W                                                   |
|-----------------------------------|------------------------------------------------------|
| Input Voltage                     | 12V DC                                               |
| Dimmability                       | Dimmable option if paired with the compatible driver |
| IP Rating                         | IP65                                                 |
| Lumens (Im)                       | Warm White 3000K - 200lm<br>White 5000K - 250lm      |
| LED Type                          | SMD                                                  |
| ССТ                               | 3000K-5000K