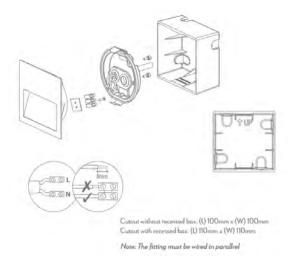

|
| Lumens (Im)                       | Warm White 3000K - 200lm<br>White 5000K - 250lm      |
| LED Type                          | SMD                                                  |
| ССТ                               | 3000K-5000K                                          |
| CRI                               | ≥80                                                  |
| Beam angle                        | 30°                                                  |
| Lifespan                          | 50,000hrs                                            |
| Mounting                          |                                                      |
| Requirements Ordering Information | 12V DC Constant Voltage<br>LED Driver                |

## INSTALLATION INSTRUCTIONS



## NOTES:

- -The lamp must be installed by professional electrician
- -Ensure the power supply is switched off before fitting this product
- -Do not touch the lamp when in use
- -Keep away from hot steam and corrosive gas