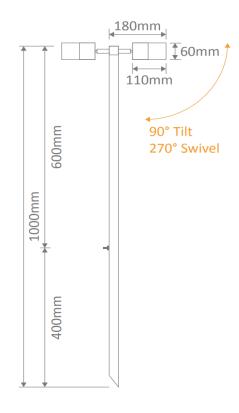

## **JADE SPIKE LIGHT**

FATIIRES

- Dual head illumination: Lights up pathways and surrounding plants simultaneously with ambient lighting
- Durable construction: Made from powder-coated aluminium (Textured Black) or marine-grade 316 stainless steel for long-term outdoor use
- Weather-resistant design: IP65 rating protects against dust and water in all conditions
- Flexible installation: 12V DC parallel wiring with
  2-year replacement warranty for peace of mind

## **Basic Parameters**

| Power         | 2x20W Max |
|---------------|-----------|
| Input Voltage | 12V       |
| IP Rating     | IP65      |
| Lamp Base     | MR16      |
| Wire          | Parallel  |

## **Ordering Information**

CODE: LC-JADE

## **DIMENTIONS**





lightcore.com.au

hello@lightcore.com.au

1300 652 719