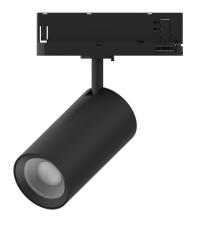

# EATURES

Interchangeable decorative sleeve system allows customizable finishes (White, Black, Brass)

**LIVO TRACK 28W** 

- Cost-effective: users can change the look without replacing the entire fittingSupports On/Off, Triac, 1-10V Knob, and DALI dimming options
- Offers selectable beam angles: 24°, 36°, and 50°
- Adjustable with 350° horizontal rotation and 90° vertical tilt
- Rated IP20, suitable for indoor applications
- Delivers 3400 lm (3000K) or 3800 lm (4000K) output with CRI90 color accuracy

### **Basic Parameters**

| Material                  | Aluminium                         |
|---------------------------|-----------------------------------|
| Track system              | 3 Phase 4 wires                   |
| Power                     | 28W                               |
| Light source              | COB                               |
| Operating voltage         | AC220V                            |
| Rotation Angle            | 350°                              |
| Tilting Angle             | 90°                               |
| Ingress protection rating | IP20                              |
| System Lumen              | 3400lm(3000K) / 3800lm<br>(4000K) |
| Colour Temperature        | 3000K/ 4000K                      |
| Insulation Class          | 1                                 |