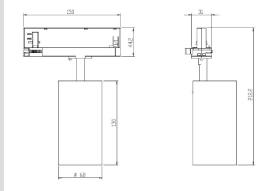

## **TECHNICAL DIAGRAMS**

**FIXTURES** 

### **Basic Parameters**

| Material                  | Aluminium                         |
|---------------------------|-----------------------------------|
| Track system              | 3 Phase 4 wires                   |
| Power                     | 28W                               |
| Light source              | COB                               |
| Operating voltage         | AC220V                            |
| Rotation Angle            | 350°                              |
| Tilting Angle             | 90°                               |
| Ingress protection rating | IP20                              |
| System Lumen              | 3400lm(3000K) / 3800lm<br>(4000K) |
| Colour Temperature        | 3000K/ 4000K                      |
| Insulation Class          | 1                                 |