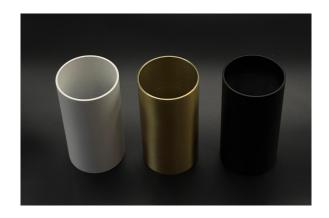

# EATURES

Interchangeable decorative sleeve system allows customizable finishes (White, Black, Brass)

**LIVO TRACK 28W** 

- Cost-effective: users can change the look without replacing the entire fittingSupports On/Off, Triac, 1-10V Knob, and DALI dimming options
- Offers selectable beam angles: 24°, 36°, and 50°
- Adjustable with 350° horizontal rotation and 90° vertical tilt
- Rated IP20, suitable for indoor applications
- Delivers 3400 lm (3000K) or 3800 lm (4000K) output with CRI90 color accuracy