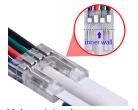

**Technical Diagram** 

1. Push strip through the gap

3. Clamp both conductor for piercing PCB one by one

2. Make strip's edge meet reach the inner wall of connector

4. Connection completed

| Product Ordering |          |                |         |
|------------------|----------|----------------|---------|
| CODE             | SHAPE    | TYPE           | STOCKED |
| SC-FEED-DF-RGB   | Straight | Strip to Power | YES     |