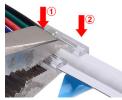

**Technical Diagram** 

1. Push strip through the gap

3. Clamp both conductor for piercing PCB one by one

2. Make strip's edge meet reach the inner wall of connector

4. Connection completed

| Product Ordering |          |                |         |
|------------------|----------|----------------|---------|
| CODE             | SHAPE    | TYPE           | STOCKED |
| SC-FEED-DF-RGB   | Straight | Strip to Power | YES     |