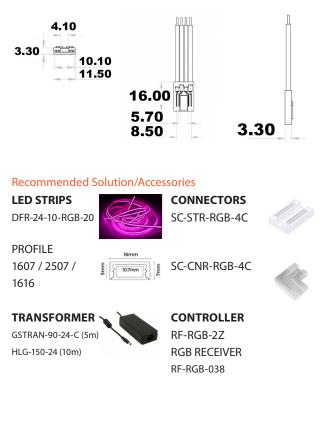

## **SPECIFICATION**

PCB Width

FEATURES

## **Basic Parameters** Size 16mm x 11.5mm x 3.3mm Pin Quantity 4 Pin **Connection** Type Strip to Power Colour Transparent Temperature Resistance 105° Voltage 24 VDC 3.5A Current **IP** Rating IP20

10mm