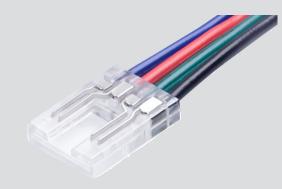

- Click'n'Play LED strip feed connector.
- Consistent solder-grade connection.
- Very fast, easy and reliable.
- Supplied with 2000mm tail.
- No break in light.
  - Fits any profile suited for 10mm strip.
  - Works with any 10mm 4-core (RGB colour) strip light.

## **Basic Parameters** Size 16mm x 11.5mm x 3.3mm Pin Quantity 4 Pin **Connection** Type Strip to Power Colour Transparent Temperature Resistance 105° Voltage 24 VDC 3.5A Current **IP** Rating IP20

10mm