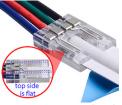

**Technical Diagram** 

1. Push strip through the gap

3. Clamp both conductor for piercing PCB one by one

2. Make strip's edge meet reach the inner wall of connector

4. Connection completed

| Product Ordering |          |                |         |
|------------------|----------|----------------|---------|
| CODE             | SHAPE    | TYPE           | STOCKED |
| SC-FEED-DF-RGB   | Straight | Strip to Power | YES     |