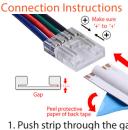

**Technical Diagram** 

1. Push strip through the gap

3. Clamp both conductor for piercing PCB one by one

2. Make strip's edge meet reach the inner wall of connector

4. Connection completed

| Product Ordering |          |                |         |
|------------------|----------|----------------|---------|
| CODE             | SHAPE    | TYPE           | STOCKED |
| SC-FEED-DF-RGB   | Straight | Strip to Power | YES     |