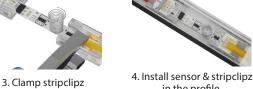

## **Connection Instructions**

1. Prepare sensor & stripclipz

2. Insert sensor in stripclipz

in the profile.