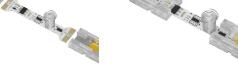

## **Connection Instructions**

1. Prepare sensor & stripclipz

2. Insert sensor in stripclipz

in the profile.