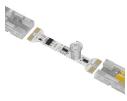

## **Connection Instructions**

1. Prepare sensor & stripclipz

2. Insert sensor in stripclipz

in the profile.