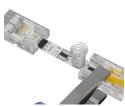

## **Connection Instructions**

1. Prepare sensor & stripclipz

2. Insert sensor in stripclipz

in the profile.