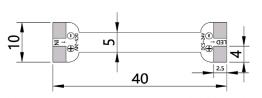

## **Basic Parameters**

| Size               | 40mm x 10mm    |  |
|--------------------|----------------|--|
| Trimmed Width      | 5-10mm         |  |
| Sensitive Distance | 80mm           |  |
| Dimming Type       | Cycle Dimming  |  |
| Dimming Trigger    | Hold for 1 sec |  |
| Voltage            | DC 5-24 V      |  |
| Current            | 3.5A           |  |
| Max Load           | 80W            |  |
| LED Color          | Mono           |  |
| Strip Width        | 5-10mm         |  |

## **Technical Diagram**