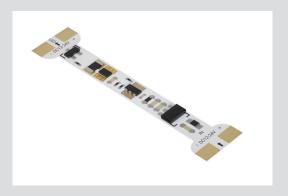

- Touch-free hand sweep sensor.
- No soldering needed!
- Flexible & cuttable.
- Very fast, easy and reliable.
- Fits any profile that fits 8mm strip.
- Can run up to 8m of dotfree (DFR) strips.
- On/Off Switch: Hand Sweep
- Dimming: Hand Holding for 1 Second