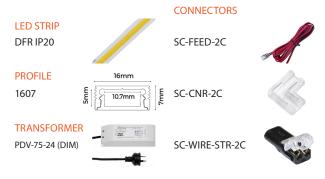

## Recommended Solution/Accessories

# **Product Ordering**

| CODE        | SHAPE | TYPE           | STOCKED |
|-------------|-------|----------------|---------|
| SC-SWEEP-2C | N/A   | Strip to Strip | YES     |