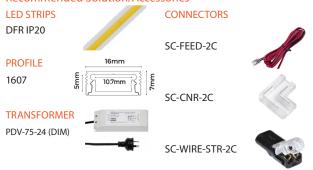

### **Basic Parameters**

| Size                   | 15.6mm x 9.6mm x 3.3mm |  |
|------------------------|------------------------|--|
| Pin Quantity           | 2 Pin (single colour)  |  |
| Connection Type        | Strip to Strip         |  |
| Colour                 | Transparent            |  |
| Temperature Resistance | 105° C                 |  |
| Voltage                | DC 3-24 V              |  |
| Current                | 5.5A                   |  |
| IP Rating              | IP20                   |  |
| Strip Width            | 8mm                    |  |

## Recommended Solution/Accessories

## **Product Ordering**

| CODE      | SHAPE    | TYPE           | STOCKED |
|-----------|----------|----------------|---------|
| SC-STR-2C | Straight | Strip to Strip | YES     |