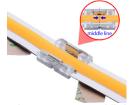

# **Connection Instructions**

1. Push strip through the gap

2. Make strip meet at middle line

4. Connection completed