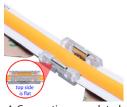

# **Connection Instructions**

1. Push strip through the gap

2. Make strip meet at middle line

4. Connection completed