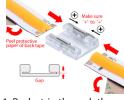

# **Connection Instructions**

1. Push strip through the gap

2. Make strip meet at middle line

4. Connection completed