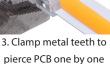

# **Connection Instructions**

1. Push strip through the gap

2. Make strip meet at middle line

4. Connection completed