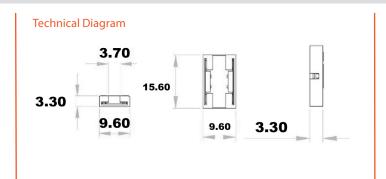

### **Basic Parameters**

| Size                   | 15.6mm x 9.6mm x 3.3mm |  |
|------------------------|------------------------|--|
| Pin Quantity           | 2 Pin (single colour)  |  |
| Connection Type        | Strip to Strip         |  |
| Colour                 | Transparent            |  |
| Temperature Resistance | 105° C                 |  |
| Voltage                | DC 3-24 V              |  |
| Current                | 5.5A                   |  |
| IP Rating              | IP20                   |  |
| Strip Width            | 8mm                    |  |