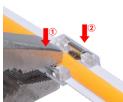

# **Connection Instructions**

1. Push strip through the gap

2. Make strip meet at middle line

4. Connection completed